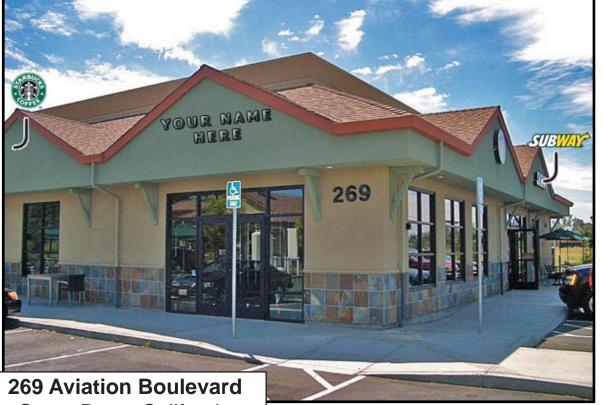

# **RETAIL SPACE FOR LEASE VINEYARD CREEK CORNER AIRPORT BUSINESS CENTER**

Santa Rosa, California

- 1,403± sf End-Cap Retail Space Available in New **Corner Retail Project**
- Located at the High Traffic Corner of Airport and Aviation Boulevard
- Current Tenants: Starbucks, Subway, Chevron Gas Station, Vineyard Market with Car Wash
- Immediate access to Highway 101 and Minutes to Downtown Santa Rosa
- \$3.50 psf NNN

Contact:

Shawn Johnson, Managing Partner/ SIOR and Ruben Mejia, Agent

**KEEGAN & COPPIN COMPANY, INC.** 

**ONCOR INTERNATIONAL** 

1355 North Dutton Avenue + Santa Rosa, CA 95401

(707) 528-1400 **Fax** (707) 524-1423