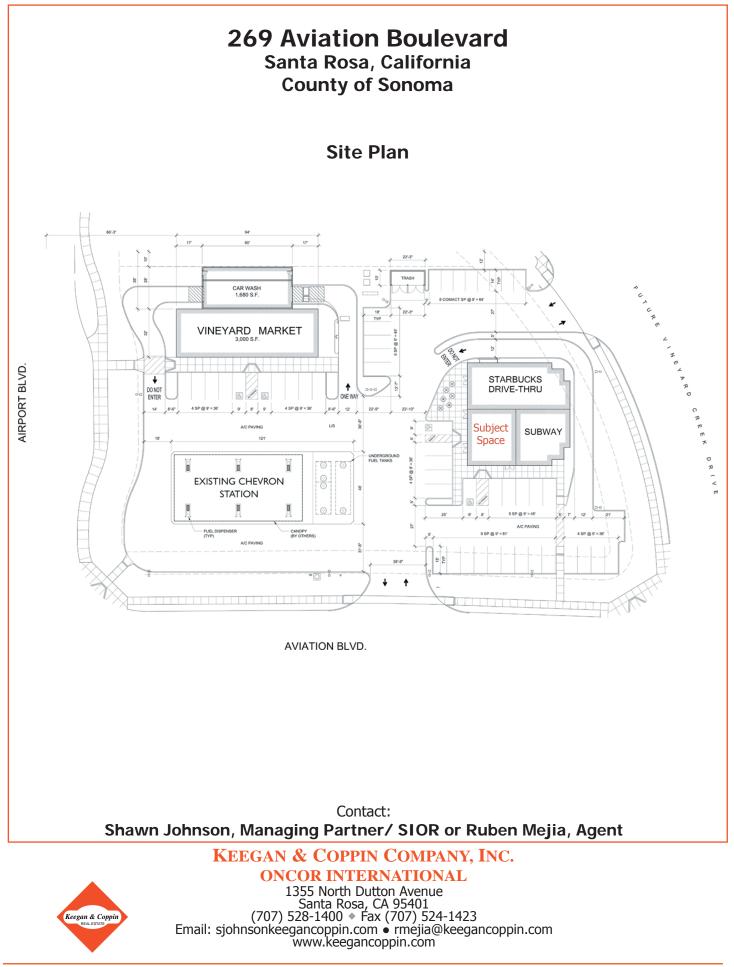

#### **Description of Premises - Features:**

This new retail project has already committed to a Chevron Gas Station including a convenience store Vineyard Market and car wash. Building 2 comprises of 4,574 square feet and is leased to Starbuck's and Subway. The remaining suite is approximately 1,403 rentable square feet and the building shell is pre-planned for a grease trap which is still available for use.

Contact:

Shawn Johnson, Managing Partner/ SIOR and Ruben Mejia, Agent

**KEEGAN & COPPIN COMPANY, INC.** 

**ONCOR INTERNATIONAL** 

1355 North Dutton Avenue + Santa Rosa, CA 95401

(707) 528-1400 **Fax** (707) 524-1423