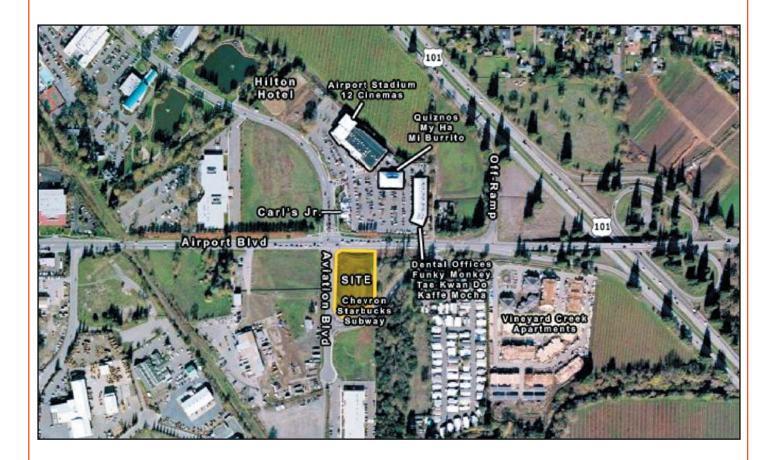

SUBJECT SITE 269 Aviation Boulevard Santa Rosa, California Aerial Map

Contact: Shawn Johnson, Managing Partner/ SIOR or Ruben Mejia, Agent

**KEEGAN & COPPIN COMPANY, INC.** 

Keegan & Coppin

ONCOR INTERNATIONAL 1355 North Dutton Avenue Santa Rosa, CA 95401 (707) 528-1400 • Fax (707) 524-1423 Email: sjohnsonkeegancoppin.com • rmejia@keegancoppin.com www.keegancoppin.com

Across Airport Boulevard is Vineyards Plaza home to Airport Cinemas, Quizno's Subs, My Ha Fine Vietnamese Cuisine, Kaffe Mocha, Funky Monkey Pizza Kids Center, Mi Burrito Mexican Restaurant & Bar, Tae Kwon Do, and a Hilton Hotel.