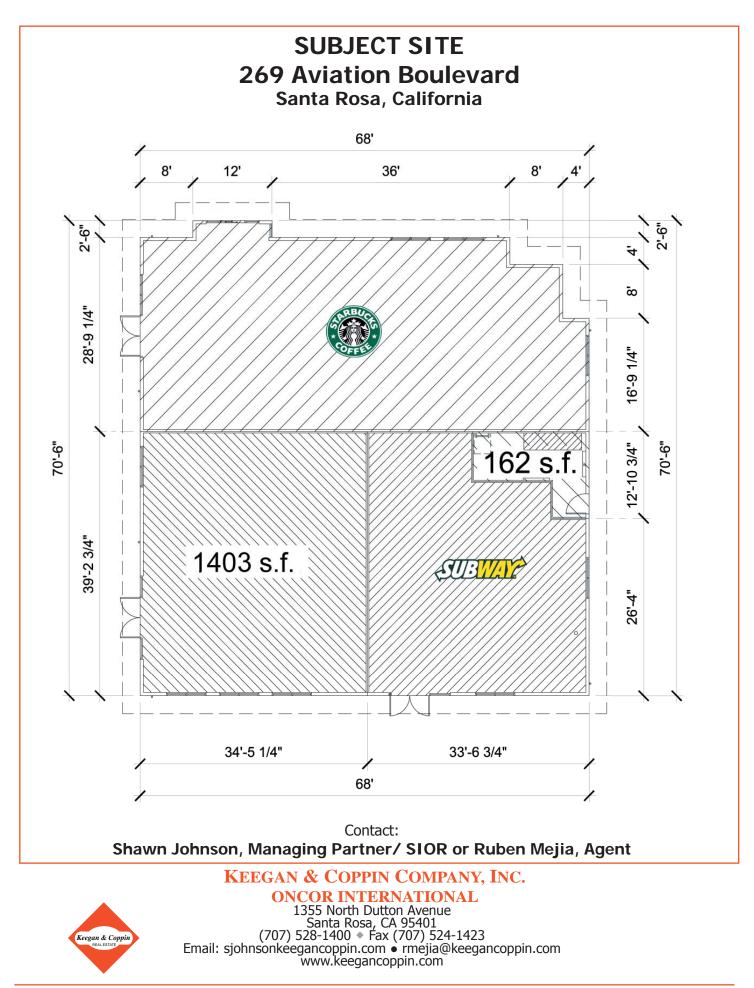

## **COMMERCIAL REAL ESTATE**

| User Space:                  | Retail                                   | Rentable Space:     | $1,403 \pm sf$ |
|------------------------------|------------------------------------------|---------------------|----------------|
| Address:                     | 269 Aviation Blvd.                       | Rent:               | \$3.50 psf NNN |
| City, State, Zip:<br>County: | Santa Rosa, CA 95403<br>County of Sonoma | Total Building s.f: | 4,574± sf      |
| <b>Business Park:</b>        | Airport Business Center                  | Parking:            | Pro rata share |

#### **Description of Premises - Features:**

This new retail project has already committed to a Chevron Gas Station including a convenience store Vineyard Market and car wash. Building 2 comprises of 4,574 square feet and is leased to Starbuck's and Subway. The remaining suite is approximately 1,403 rentable square feet and the building shell is pre-planned for a grease trap which is still available for use.